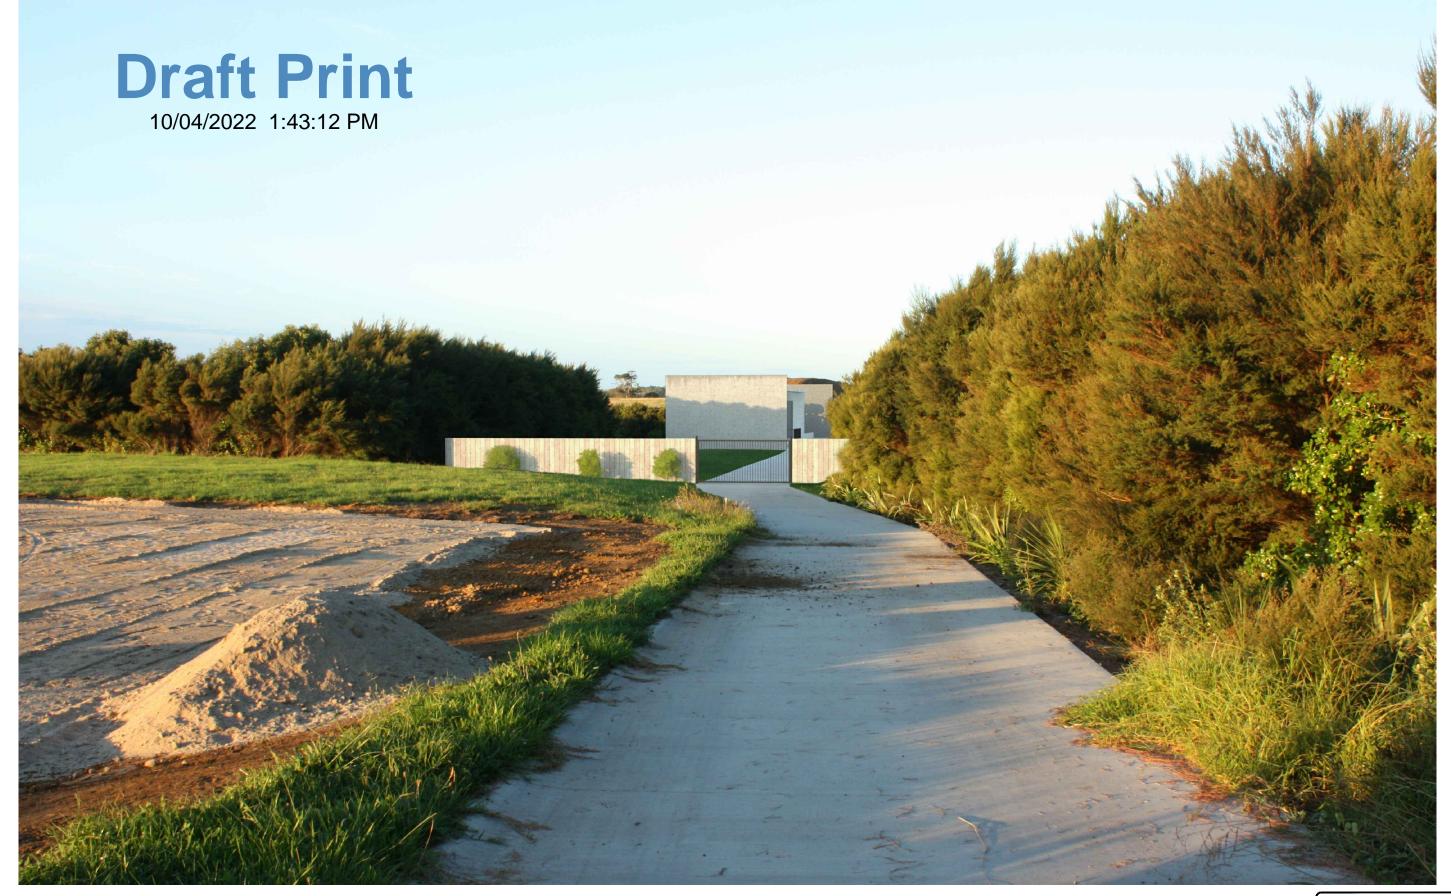

#### PHOTOMONTAGE - VIEW ALONG DRIVEWAY

CONCEPT ONLY FOR COMMENTS

|     |                   |     |      |     |     | (shows the view from the road along shared access to the substation, facing north east. View |                                                                                                                             |                               |        |  |  |
|-----|-------------------|-----|------|-----|-----|----------------------------------------------------------------------------------------------|-----------------------------------------------------------------------------------------------------------------------------|-------------------------------|--------|--|--|
| REV | DESCRIPTION       | DSN | DATE | APP | REV | DESCRIPTION