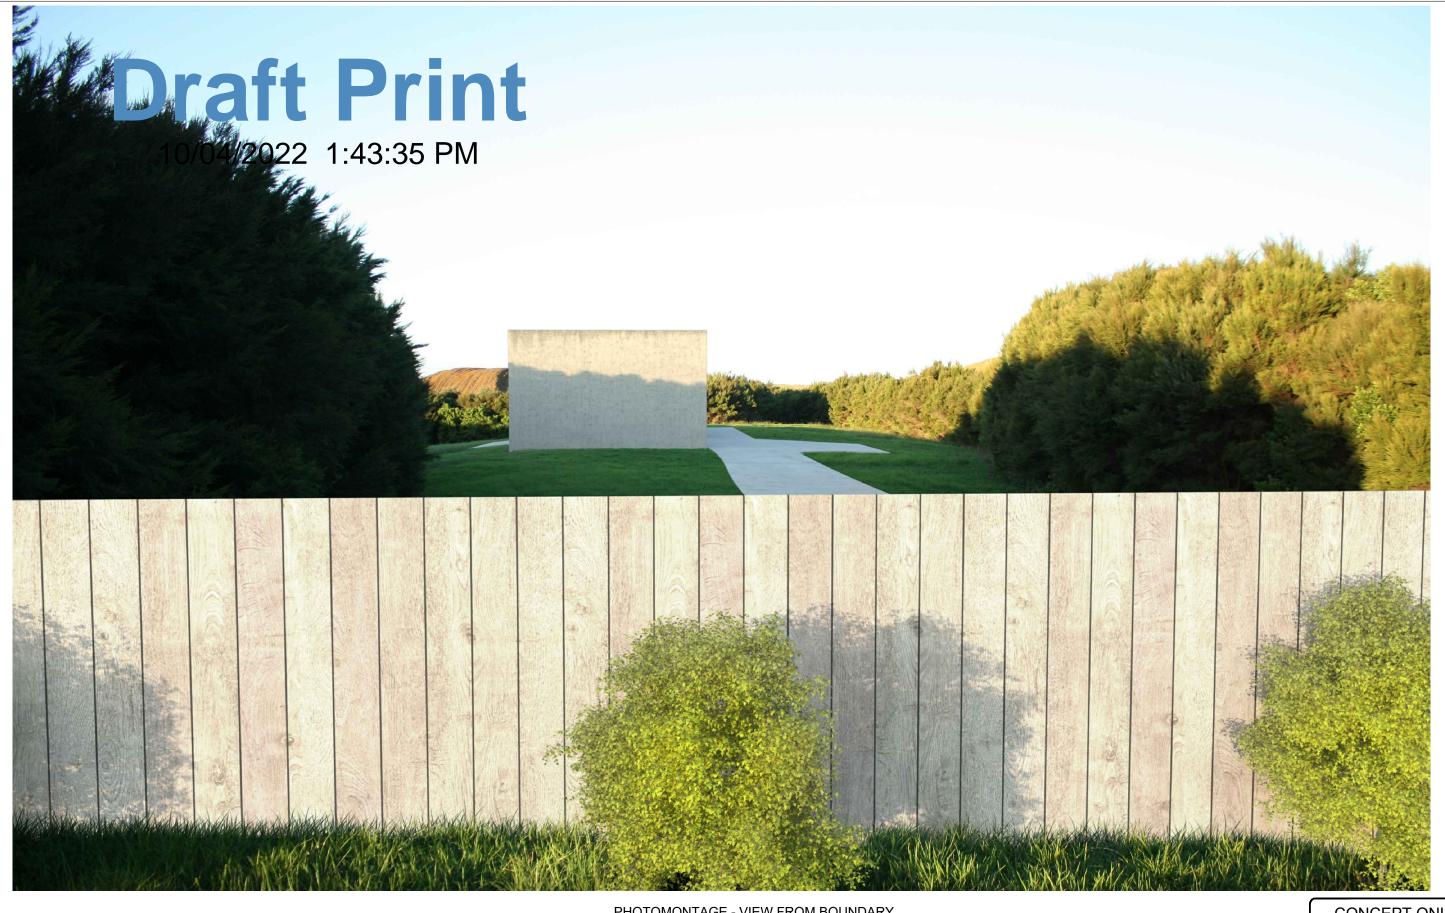

#### PHOTOMONTAGE - VIEW FROM BOUNDARY

(shows the view from the neigbouring property 115 McLarin Road, facing north east. View shows the proposed timber fencing and planting between the properties and concrete wall of the

|     |                   |     | and broken and an including and browning a contract and broken |     |     |             |     |                               |
|-----|-------------------|-----|----------------------------------------------------------------|-----|-----|-------------|-----|-------------------------------|
| REV | DESCRIPTION       | DSN | DATE                                                           | APP | REV | DESCRIPTION | DSN | substation facility)          |
| 1   | ISSUED FOR REVIEW | NS  | -                                                              | SG  |     |             |     | DESIGNED                      |
|     |                   |     |                                                                |     |     |             |     | CHECKED                       |
|     |                   |     |                                                                |     |     |             |     | RECOMND                       |
|     |                   |     |                                                                |     |     |             |     | APPROVED                      |
|     |                   |     |                                                                |     |     |             |     | © COUNTIES ENERGY LIMITED2021 |

## **ZONE SUBSTATION**

GLENBROOK CONCEPT PROPOSED CONCEPT SWITCHROOM PHOTOMONTAGE - IMAGE 1

| CONCEPT ONLY |  |
|--------------|--|
| FOR COMMENTS |  |

| G    | 1     |        |  |  |
|------|-------|--------|--|--|
| A1   | N.T.S | -      |  |  |
| SIZE | SCALE | FOLDER |  |  |
|      |       |        |  |  |