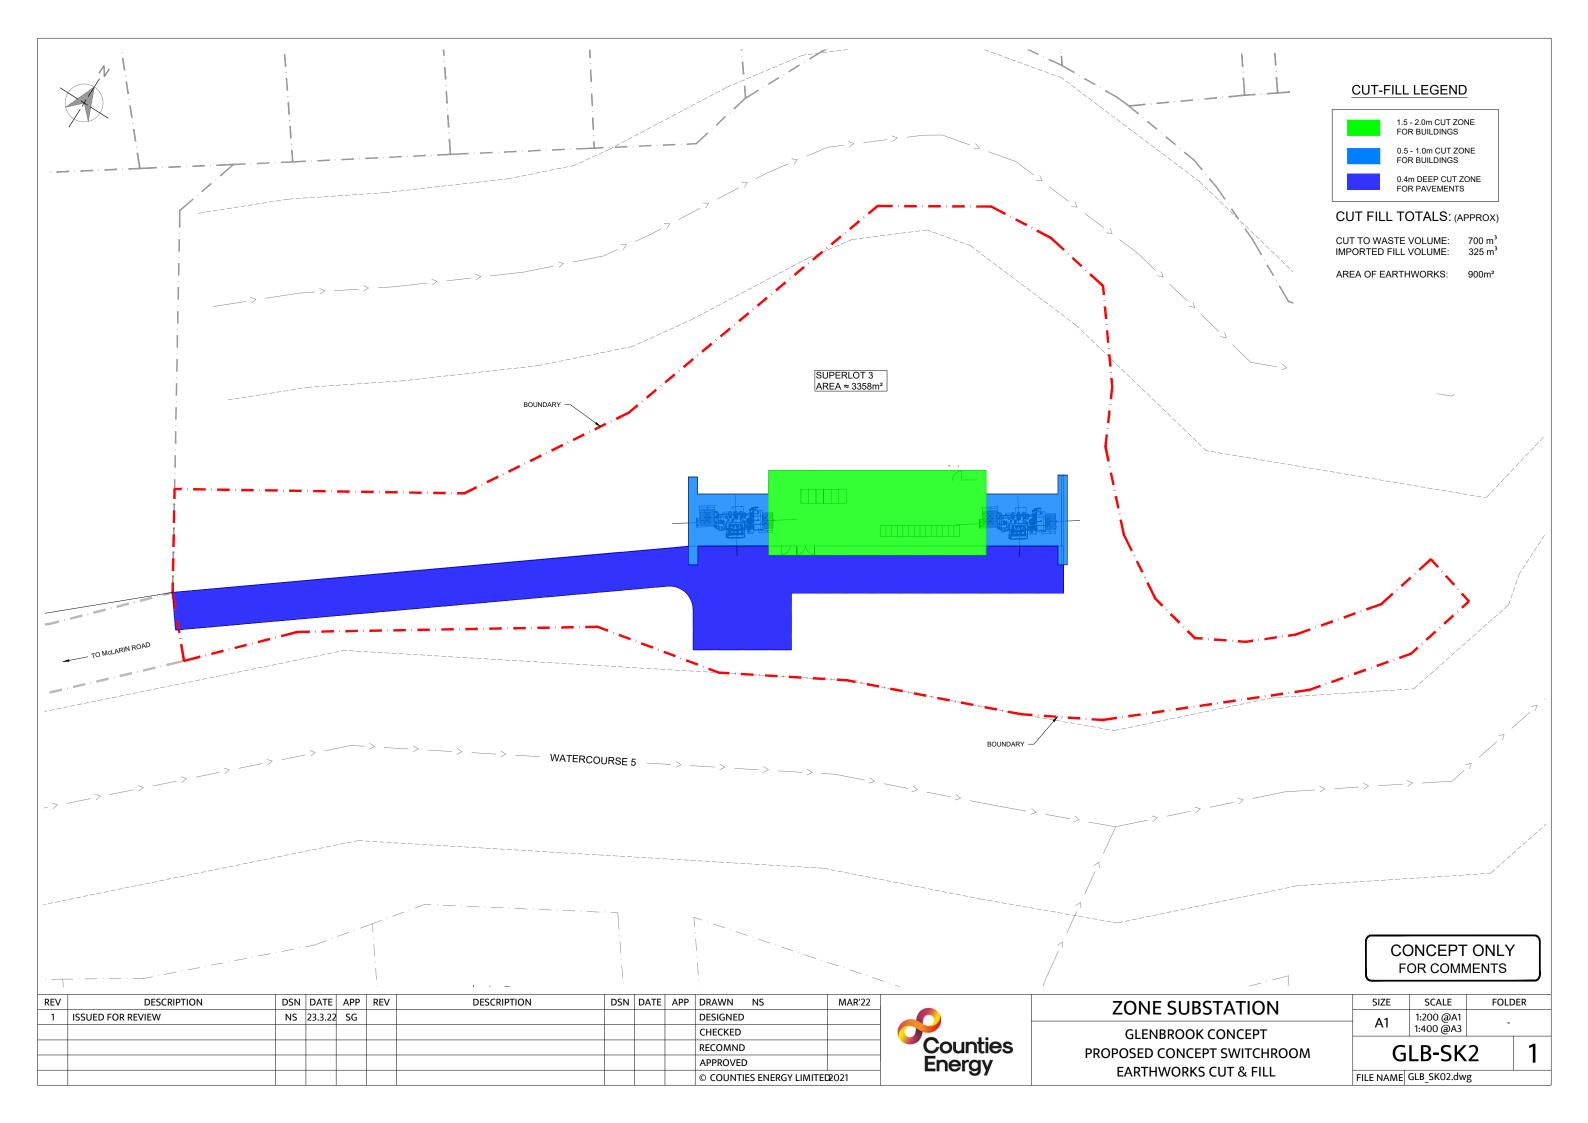

## **ZONE SUBSTATION**

GLENBROOK CONCEPT PROPOSED CONCEPT SWITCHROOM PHOTOMONTAGE - IMAGE 3

|      |       | _    | -   |
|------|-------|------|-----|
| A1   | N.T.S | -    |     |
| SIZE | SCALE | FOLD | DER |
|      |       |      |     |

GLB-SK5 FILE NAME GLB\_SK05.dwg